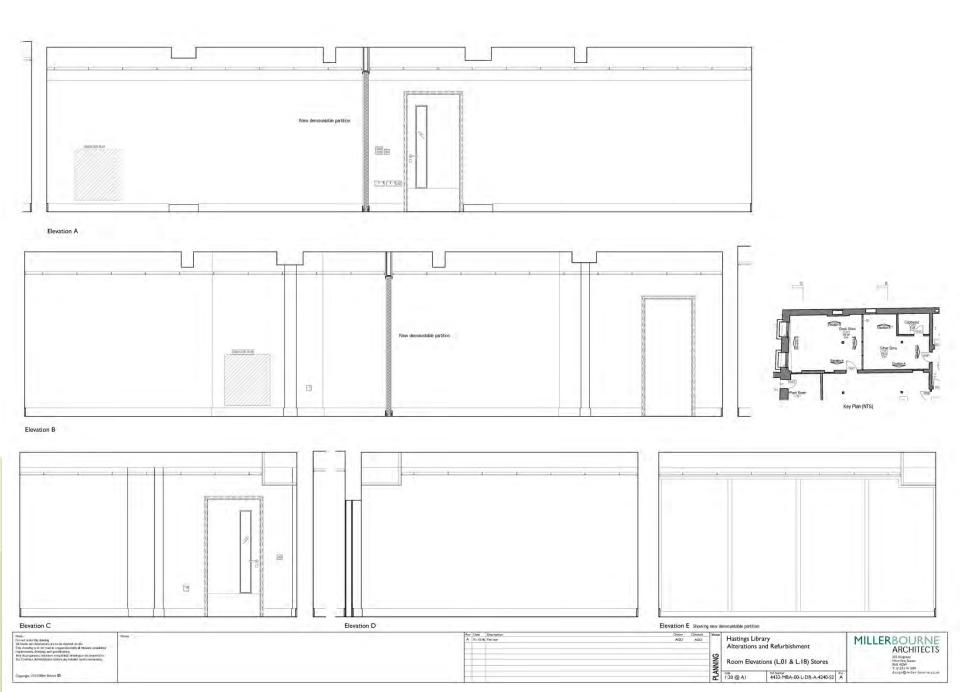

## HS/3339/CCLB

Hastings Central Library, 13 Claremont, Hastings.

Listed Building Consent for the relocation of a door on the third floor and additional demountable partition on the lower ground floor.





Location Plan 3



Reproduced from the Ordnance Survey mapping with the permission of the Controller of Her Majesty's Stationery Office © Crown Copyright. Unauthorised reproduction infringes Crown copyright and may lead to prosecution or civil proceedings. East Sussex County Council, 100019601, 2016





## **Room Elevations – Store Plan**



## View of space to be divided on the Lower Ground Floor





Third Floor Plan





View of the existing and proposed location of door on the Third Floor





## HS/3339/CCLB

Hastings Central Library, 13 Claremont, Hastings.

Listed Building Consent for the relocation of a door on the third floor and additional demountable partition on the lower ground floor.