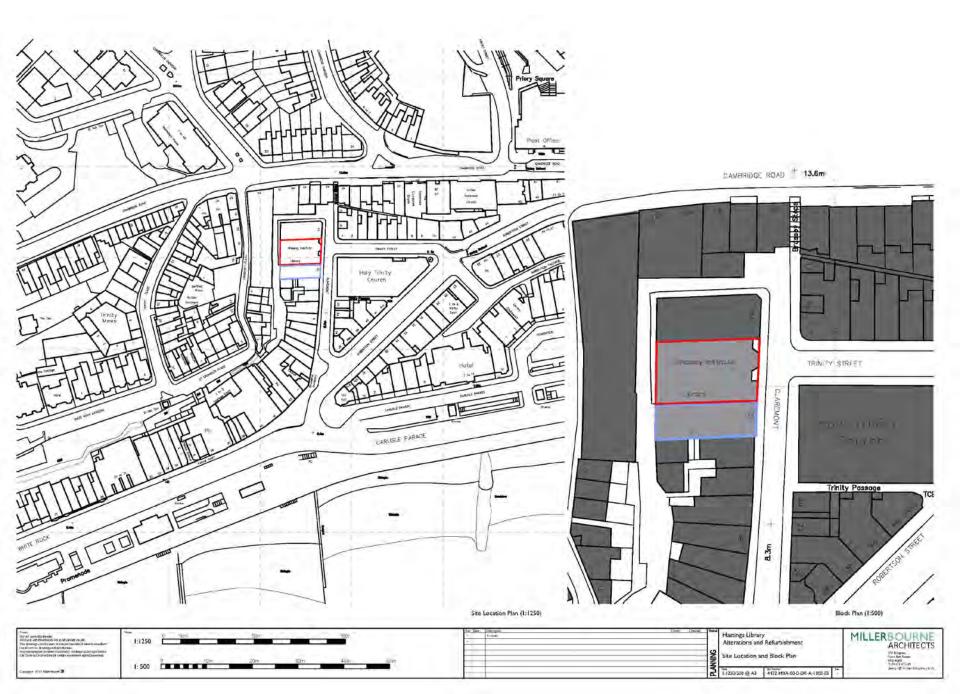

## HS/3339/CCLB

Hastings Central Library, 13 Claremont, Hastings.

Listed Building Consent for the relocation of a door on the third floor and additional demountable partition on the lower ground floor.

Location Plan 3

Reproduced from the Ordnance Survey mapping with the permission of the Controller of Her Majesty's Stationery Office © Crown Copyright. Unauthorised reproduction infringes Crown copyright and may lead to prosecution or civil proceedings. East Sussex County Council, 100019601, 2016