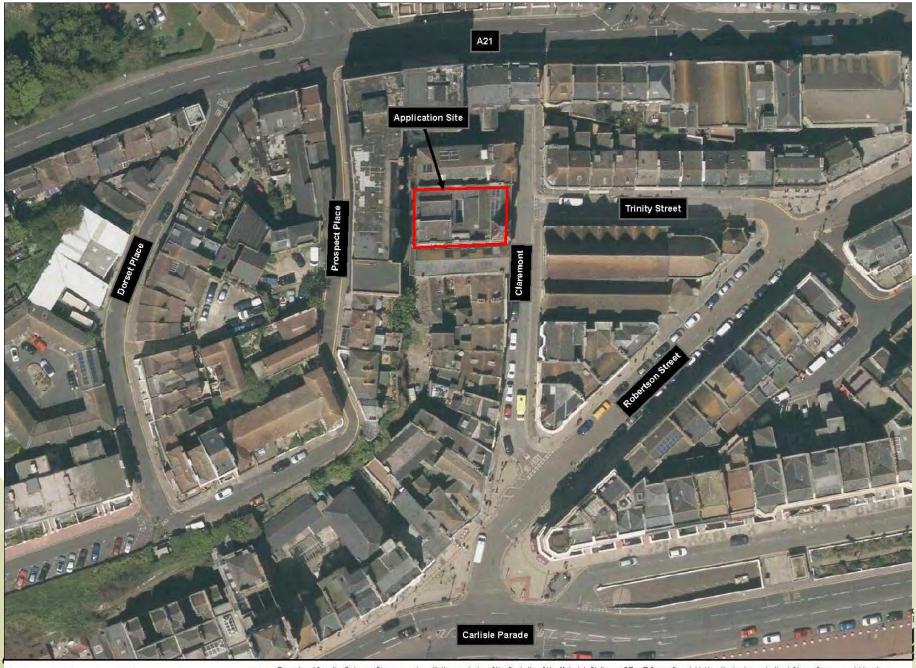

## HS/3339/CCLB

Hastings Central Library, 13 Claremont, Hastings.

Listed Building Consent for the relocation of a door on the third floor and additional demountable partition on the lower ground floor.

Location Plan 3

## HS/3339/CCLB

Hastings Central Library, 13 Claremont, Hastings.

Listed Building Consent for the relocation of a door on the third floor and additional demountable partition on the lower ground floor.